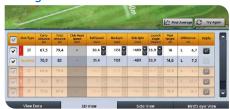

### TRANSFORM YOUR GAME PERFORMANCE

GDR provides you with analytical shot data that are essential to improving your game.

### **UNMATCHED SWING ANALYSIS**

GDR analytics system can help you make game-changing adjustments to your swing technique from club head to body motion elevating your shot performance.

### RECORD, REVIEW AND COMPARE

Record, review and compare your swing with professional or other players. Your best shots are automatically uploaded to your online account after each practice session.