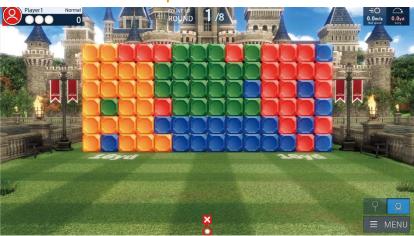

### **BLOCK SMASH Count Up**

An exciting game of smashing colored blocks with golf balls.

Player with the highest score by eliminating as many blocks as possible wins at the end of the game. Have fun clearing as many blocks as you can!