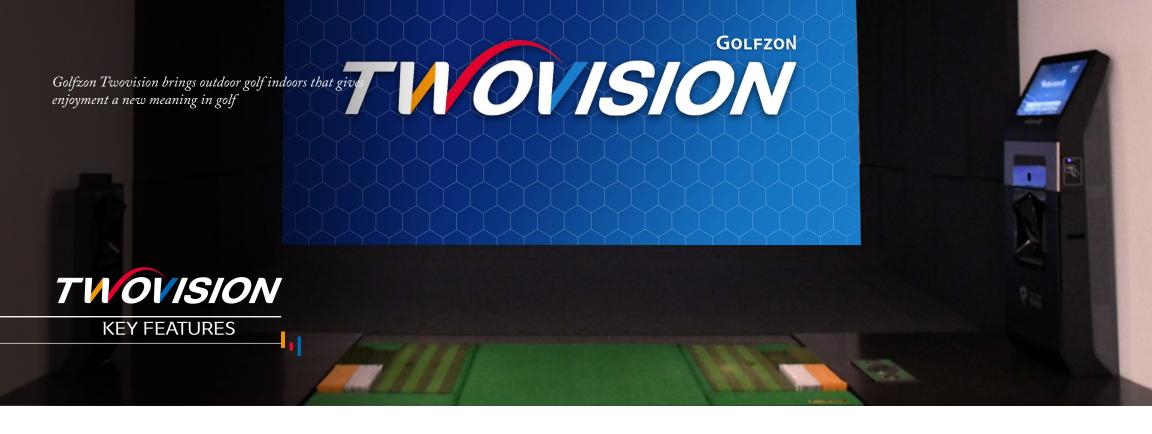

# TWOVISION

| Software                  | Twovision                                                                                                                  |
|---------------------------|----------------------------------------------------------------------------------------------------------------------------|
| Sensor                    | Twovision Sensor                                                                                                           |
| Plate                     | Dual Plate with Multi Surfaces Mats (1 Fairway, 2 Rough, 2 Bunker)                                                         |
| Ball Supply               | Auto Tee-up and Ball Retrieval System                                                                                      |
| GS System                 | Twovision Kiosk                                                                                                            |
| Projector                 | 5,000 Lumens Projector                                                                                                     |
| Recommended<br>Dimensions | BASIC TYPE (WxDxH) 4.2m x 8.1m x 3.2m / 13'10" x 27' x 10'8"<br>BOTH HAND (WxDxH) 4.7m x 8.1m x 3.2m / 15'5" x 27' x 10'8" |

Award-winning technology featuring topographically moving Dual Plate that gives new meaning to virtual golf.

#### **COMPONENTS**

- 1 Twovision Sensor4 LED Putting Guide
- 2 Dual Plate5 Dual Screen
- 3 Multi Surfaces Mat
- **6** Projector