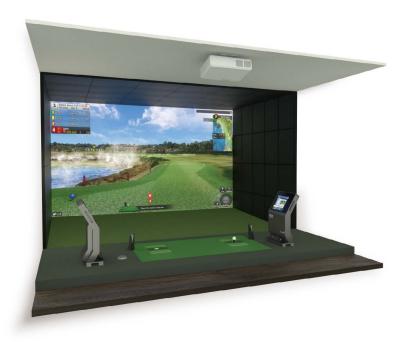

| Software                  | VISION                                                                                                                     |
|---------------------------|----------------------------------------------------------------------------------------------------------------------------|
| Sensor                    | T1 Sensor                                                                                                                  |
| Plate                     | Basic Plate with Tri Surfaces Mat (1 Fairway, 1 Rough, 1 Bunker)                                                           |
| Ball Supply               | Auto Tee-up and Ball Retrieval System                                                                                      |
| GS System                 | T1 Console, Mouse, Keyboard                                                                                                |
| Projector                 | 5,000 Lumens Projector                                                                                                     |
| Recommended<br>Dimensions | BASIC TYPE (WxDxH) 4.2m x 8.1m x 3.2m / 13'10" x 27' x 10'8"<br>BOTH HAND (WxDxH) 4.7m x 8.1m x 3.2m / 15'5" x 27' x 10'8" |

### SIZE

**BASIC TYPE**  $14ft(W) \times 28ft(D) \times 10.5ft(H) / 4.2m(W) \times 8.5m(D) \times 3.2m(H)$ **BOTH HANDED TYPE**  $15.7ft(W) \times 28ft(D) \times 10.5ft(H) / 4.7m(W) \times 8.5m(D) \times 3.2m(H)$ 

### COMPONENTS

1 T1 Sensor

2 Moving Swing Plate

**3** Tri-mat

4 Auto Tee-up

**6** T1 Console

**6** Projector