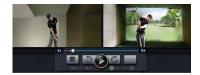

### RECORD, REVIEW AND COMPARE

Record, review and compare your swing with professional or other players. Your best shots are automatically uploaded to your online account after each practice session.