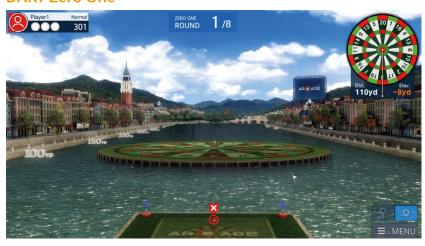

### **DART Zero One**

A variation game of darts on an island green with golf.

Player wins the game by reaching zero score first counting down from a set score point.

Landing the golf ball on x2 ring, you'll get double the score points. Landing on x3 ring will give you 3 times the section score points to deduct. Landing on outer BULLSEYE scores 25 points, land on inner BULLSEYE you get 50 points.