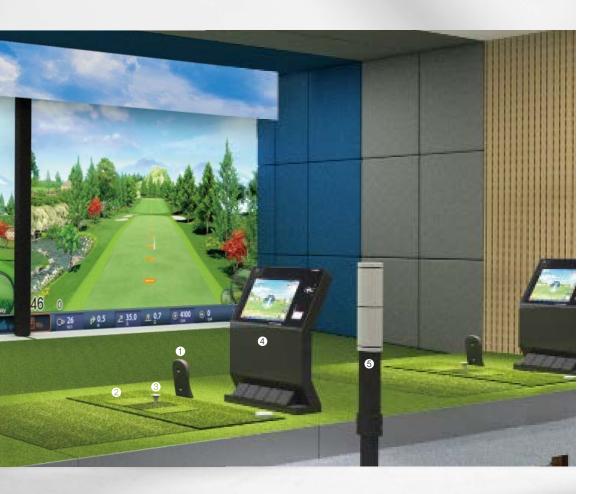

### **COMPONENTS**

1 T2 Sensor

2 Basic Plate

3 Auto Tee-up

4 T2 Kiosk

**6** Projector

Performance powered by smart tracking technology. The smartest driving range that is guaranteed to transform your game to a new height.

### **COMPONENTS**

1 T2 Sensor

2 Basic Plate

3 Auto Tee-up

4 T2 Kiosk

**6** Side Camera