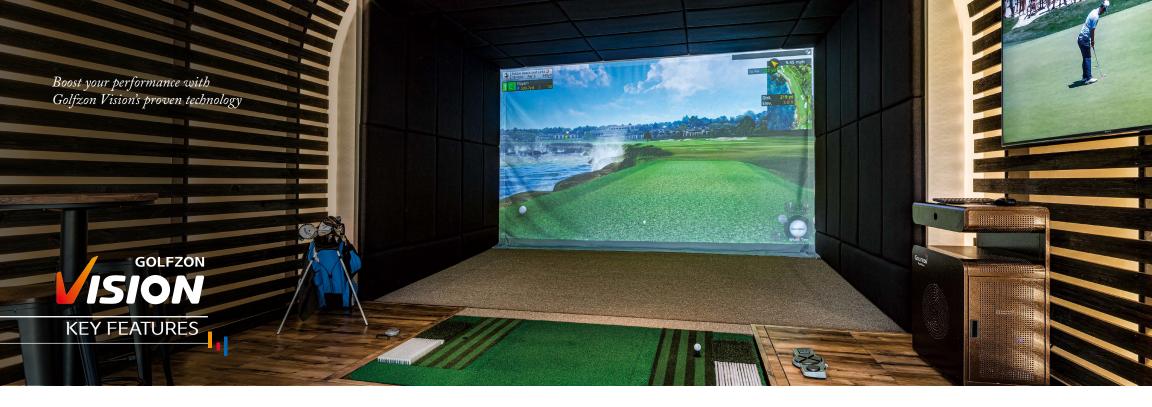

| Software                  | VISION                                                                                                                     |
|---------------------------|----------------------------------------------------------------------------------------------------------------------------|
| Sensor                    | T1 Sensor                                                                                                                  |
| Plate                     | Basic Plate with Tri Surfaces Mat (1 Fairway, 1 Rough, 1 Bunker)                                                           |
| Ball Supply               | Auto Tee-up and Ball Retrieval System                                                                                      |
| GS System                 | T1 Console, Mouse, Keyboard                                                                                                |
| Projector                 | 5,000 Lumens Projector                                                                                                     |
| Recommended<br>Dimensions | BASIC TYPE (WxDxH) 4.2m x 8.1m x 3.2m / 13'10" x 27' x 10'8"<br>BOTH HAND (WxDxH) 4.7m x 8.1m x 3.2m / 15'5" x 27' x 10'8" |

### PLAY DIFFERENT WITH GOLFZON VISION

- Advanced hardware, swing analytics, golf multigame, customizable course settings, superior graphics ...
- They all mean one thing—The ultimate indoor golfing experience.