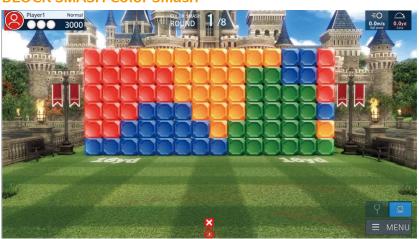

### **BLOCK SMASH Color Smash**

A fun game of strategy by smashing the correct colored blocks to be the first to count down to exactly zero points.

Player eliminating the right combination of colored blocks for scoring down to the number zero is the winner.