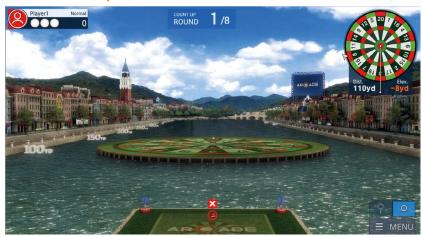

### **DART Count Up**

Hit golf balls to play a game of darts on an island green.

Player reaching the set score points or the highest score points at the end of the set is the winner. Landing the golf ball on x2 ring, you'll get double the score. Landing on x3 ring will give you 3 times the section score. Landing on outer BULLSEYE scores 25 points, land on inner BULLSEYE you get 50 points.