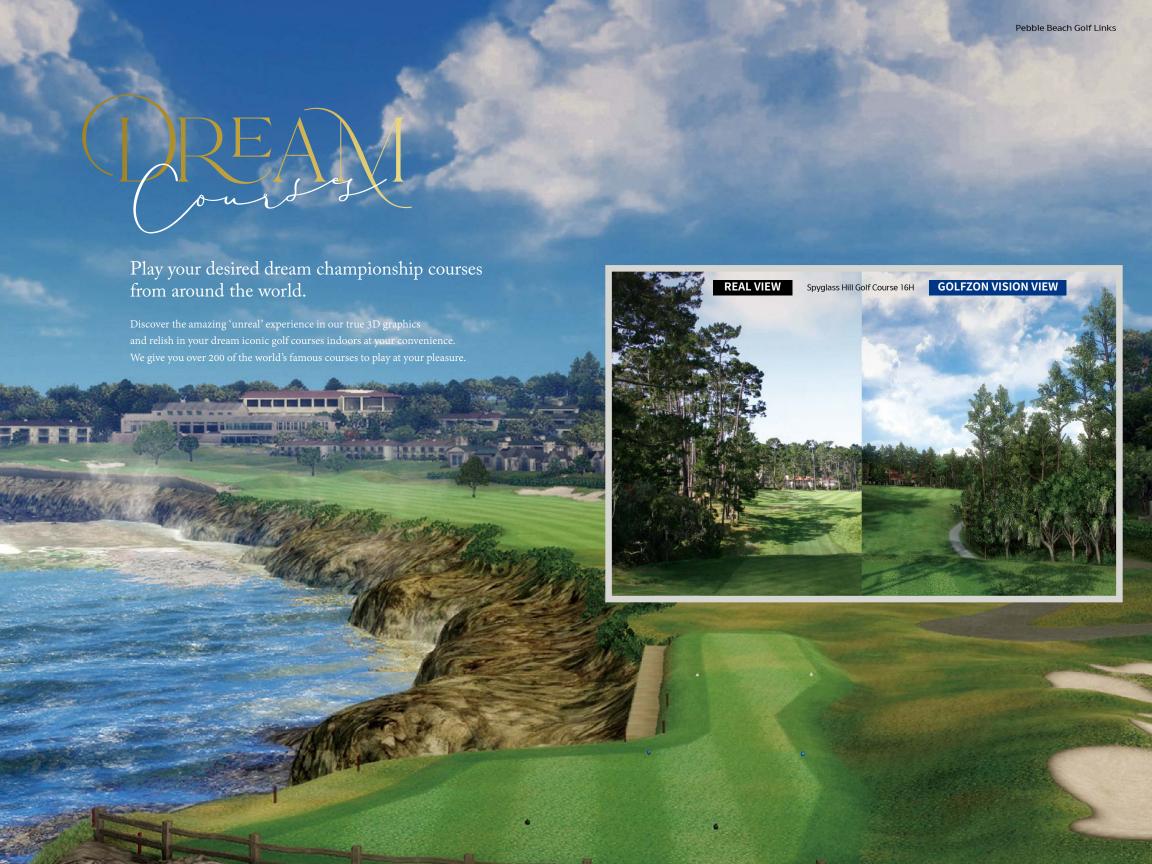

### OVER 200 DREAM COURSES FROM AROUND THE WORLD

Discover and play the world's famous golf courses—St. Andrews Links, Pebble Beach, PGA National, Mission Hills to name a few. No other simulators come close to giving you the ultimate joy of playing over 200 of world's iconic courses.

### HIGH RESOLUTION 3D GRAPHICS & REAL SOUND

Combining HD images and topographic aerial photographs, GOLFZON gives you the most realistic experience in a round of simulated golf with natural sounds of birds chirping, trees rustling, bunker and hazard shots.