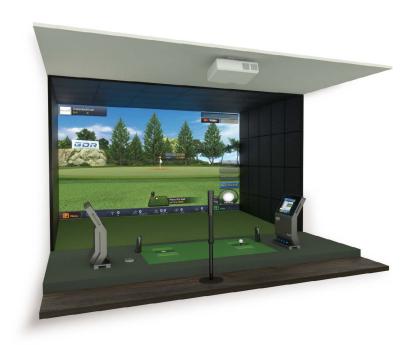

Product Lineup

| Software                  | GDR                                                                                                                                                    |
|---------------------------|--------------------------------------------------------------------------------------------------------------------------------------------------------|
| Sensor                    | T2 Sensor                                                                                                                                              |
| Plate                     | Grass Mat                                                                                                                                              |
| Ball Supply               | Auto Tee-up and Ball Retrieval System                                                                                                                  |
| GS System                 | T2 Kiosk with Touch Monitor and Side Camera                                                                                                            |
| Projector                 | 5,000 Lumens Projector                                                                                                                                 |
| Recommended<br>Dimensions | BASIC TYPE 9.9ft(W) × 21.5ft(D) × 10.5ft(H) / 3.0m(W) x 6.5m(D) x 3.2m(H)<br>BOTH HAND 11.6ft(W) × 21.5ft(D) × 10.5ft(H) / 3.5m(W) x 6.5m(D) x 3.2m(H) |

### SIZE

**BASIC TYPE** 9.9ft(W) × 21.5ft(D) × 10.5ft(H) / 3.0m(W) × 6.5m(D) × 3.2m(H) **BOTH HANDED TYPE** 11.6ft(W) × 21.5ft(D) × 10.5ft(H) / 3.5m(W) × 6.5m(D) × 3.2m(H)

### **COMPONENTS**

1 T2 Sensor

2 Basic Plate

3 Auto Tee-up

4 T2 Kiosk

**6** Side Camera

### TRANSFORM YOUR GAME PERFORMANCE

GDR provides you with analytical shot data that are essential to improving your game.