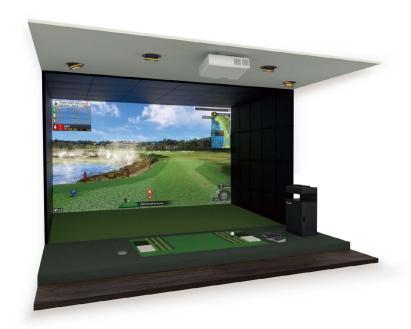

# TWOVISION

| Software                  | Twovision                                                                                                                  |
|---------------------------|----------------------------------------------------------------------------------------------------------------------------|
| Sensor                    | Twovision Sensor                                                                                                           |
| Plate                     | Dual Plate with Multi Surfaces Mats (1 Fairway, 2 Rough, 2 Bunker)                                                         |
| Ball Supply               | Auto Tee-up and Ball Retrieval System                                                                                      |
| GS System                 | Twovision Kiosk                                                                                                            |
| Projector                 | 5,000 Lumens Projector                                                                                                     |
| Recommended<br>Dimensions | BASIC TYPE (WxDxH) 4.2m x 8.1m x 3.2m / 13'10" x 27' x 10'8"<br>BOTH HAND (WxDxH) 4.7m x 8.1m x 3.2m / 15'5" x 27' x 10'8" |

Award-winning technology featuring topographically moving Dual Plate that gives new meaning to virtual golf.

#### SIZE

**BASIC TYPE**  $14ft(W) \times 28ft(D) \times 10.5ft(H) / 4.2m(W) \times 8.5m(D) \times 3.2m(H)$ **BOTH HANDED TYPE**  $15.7ft(W) \times 28ft(D) \times 10.5ft(H) / 4.7m(W) \times 8.5m(D) \times 3.2m(H)$ 

#### **COMPONENTS**

- 1 Twovision Sensor4 LED Putting Guide
- 2 Dual Plate5 Dual Screen
- 3 Multi Surfaces Mat
- **6** Projector

### **Twovision Sensor**

- The most advanced camera sensor at 90 degrees (one in-ceiling and one in kiosk) provides the most accurate ball flight parameters measuring club path at impact and ball characteristics.
- Diminishes any shadow interference from unwanted light sources.
- Compatible with all of our hitting surfaces: tri-surface hitting mat, five-surface hitting mat, moving swing plate, and dual moving swing plates.

### **Dual Plate**

- Two independently moving hitting and stance platform that brings virtual course topography into reality.
- Simulates different slopes on the course where the ball lies with 14 different slope points for an unreal course experience.