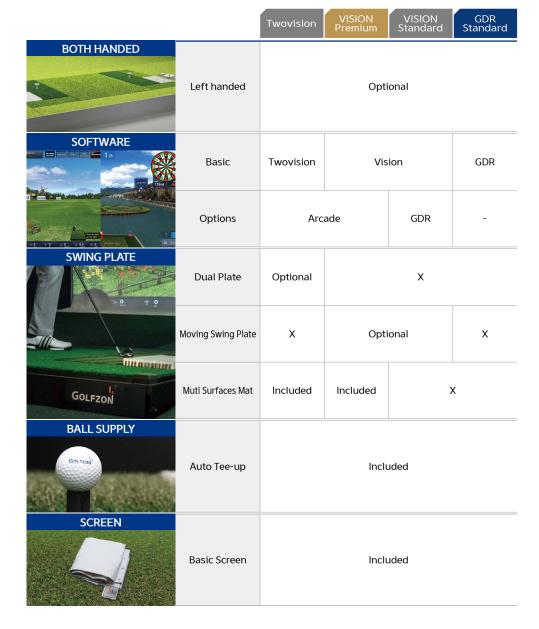

# TWOVISION

| Software                  | Twovision                                                                                                                  |
|---------------------------|----------------------------------------------------------------------------------------------------------------------------|
| Sensor                    | Twovision Sensor                                                                                                           |
| Plate                     | Dual Plate with Multi Surfaces Mats (1 Fairway, 2 Rough, 2 Bunker)                                                         |
| Ball Supply               | Auto Tee-up and Ball Retrieval System                                                                                      |
| GS System                 | Twovision Kiosk                                                                                                            |
| Projector                 | 5,000 Lumens Projector                                                                                                     |
| Recommended<br>Dimensions | BASIC TYPE (WxDxH) 4.2m x 8.1m x 3.2m / 13'10" x 27' x 10'8"<br>BOTH HAND (WxDxH) 4.7m x 8.1m x 3.2m / 15'5" x 27' x 10'8" |

| Software                  | VISION                                                                                                                     |
|---------------------------|----------------------------------------------------------------------------------------------------------------------------|
| Sensor                    | T1 Sensor                                                                                                                  |
| Plate                     | Basic Plate with Tri Surfaces Mat (1 Fairway, 1 Rough, 1 Bunker)                                                           |
| Ball Supply               | Auto Tee-up and Ball Retrieval System                                                                                      |
| GS System                 | T1 Console, Mouse, Keyboard                                                                                                |
| Projector                 | 5,000 Lumens Projector                                                                                                     |
| Recommended<br>Dimensions | BASIC TYPE (WxDxH) 4.2m x 8.1m x 3.2m / 13'10" x 27' x 10'8"<br>BOTH HAND (WxDxH) 4.7m x 8.1m x 3.2m / 15'5" x 27' x 10'8" |

| Software                  | VISION                                                                                                                                                                                                                                                                                            |
|---------------------------|---------------------------------------------------------------------------------------------------------------------------------------------------------------------------------------------------------------------------------------------------------------------------------------------------|
| Sensor                    | T2 Sensor                                                                                                                                                                                                                                                                                         |
| Plate                     | Grass Mat                                                                                                                                                                                                                                                                                         |
| Ball Supply               | Auto Tee-up and Ball Retrieval System                                                                                                                                                                                                                                                             |
| GS System                 | T2 Kiosk with Touch Screen                                                                                                                                                                                                                                                                        |
| Projector                 | 5,000 Lumens Projector                                                                                                                                                                                                                                                                            |
| Recommended<br>Dimensions | BASIC TYPE $13.2 \text{ft}(W) \times 21.5 \text{ft}(D) \times 10.5 \text{ft}(H) / 4.0 \text{m}(W) \times 6.5 \text{m}(D) \times 3.2 \text{m}(H)$<br>BOTH HAND $15 \text{ft}(W) \times 21.5 \text{ft}(D) \times 10.5 \text{ft}(H) / 4.5 \text{m}(W) \times 6.5 \text{m}(D) \times 3.2 \text{m}(H)$ |

Product Lineup

| Software                  | GDR                                                                                                                                                    |
|---------------------------|--------------------------------------------------------------------------------------------------------------------------------------------------------|
| Sensor                    | T2 Sensor                                                                                                                                              |
| Plate                     | Grass Mat                                                                                                                                              |
| Ball Supply               | Auto Tee-up and Ball Retrieval System                                                                                                                  |
| GS System                 | T2 Kiosk with Touch Monitor and Side Camera                                                                                                            |
| Projector                 | 5,000 Lumens Projector                                                                                                                                 |
| Recommended<br>Dimensions | BASIC TYPE 9.9ft(W) × 21.5ft(D) × 10.5ft(H) / 3.0m(W) x 6.5m(D) x 3.2m(H)<br>BOTH HAND 11.6ft(W) × 21.5ft(D) × 10.5ft(H) / 3.5m(W) x 6.5m(D) x 3.2m(H) |