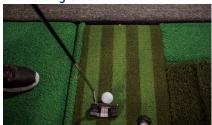

#### **Five-Surface Mat**

 The mat consists of a fairway mat, two types of bunker mats, and two types of rough mats with different textures, enabling a more realistic play from heavy rough to a green-side bunker.

### **Twovision Sensor**

- The most advanced camera sensor at 90 degrees (one in-ceiling and one in kiosk) provides the most accurate ball flight parameters measuring club path at impact and ball characteristics.
- Diminishes any shadow interference from unwanted light sources.
- Compatible with all of our hitting surfaces: tri-surface hitting mat, five-surface hitting mat, moving swing plate, and dual moving swing plates.